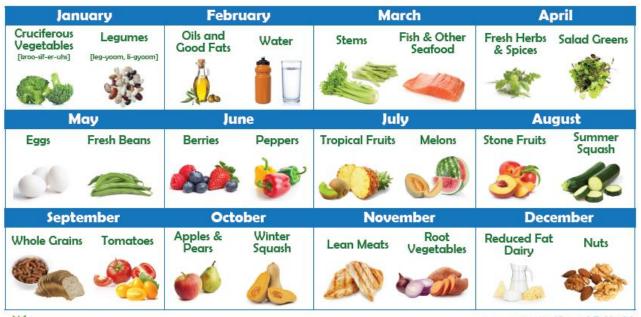

## The Commit to Health Foods of the Month (FoM) Challenge!

As you likely know, *Commit to Health* includes a *Foods of the Month* (FoM) program that introduces children and adults to two (2) nutrient-rich foods each month (see table below). Check out monthly newsletters and fun activities about each FoM at www.nrpa.org/committohealth-foods.

## Foods of the Month

Park and recreation agencies across the country are creating healthier communities by implementing the Healthy Eating, Physical Activity (HEPA) standards through NRPA's Commit to Health campaign. Join the movement and encourage your community to eat healthy and get moving with NRPA's nutrition literacy curriculum, Commit to Health: Foods of the Month. The curriculum contains monthly lesson plans, posters, coloring and activity pages, experiential activities and fun ways to get active! Start using these free and downloadable resources today!