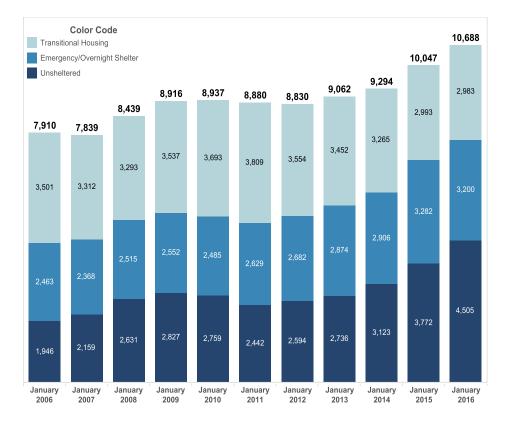

#### HOW DID WE GET HERE?

- One Night Count (ONC) tallies individuals experiencing homelessness on a single night each January
- The total count has increased by 35% since 2006 (7,910 to 10,688)
- The number of **unsheltered individuals more than doubled** (1,946 to 4,505)
- 2,942 unsheltered individuals were counted within Seattle city limits during the 2016 ONC
- 2015 King County shelter/ housing capacity (beds):
  - Emergency Shelter: 3,691
  - Transitional Housing: 3,358