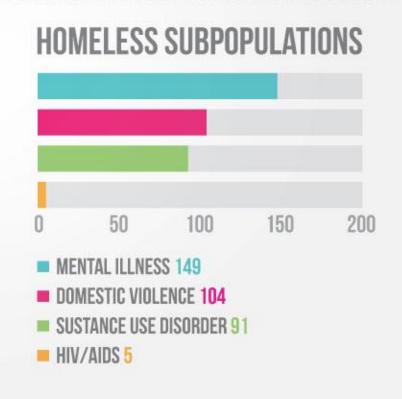

# **818** Homeless Individuals

| South Street       |                 |                                                                                                                                                                                                                                                                                                                                                                                                                                                                                                                                                                                                                                                                                                                                                                                                                                                                                                                                                                                                                                                                                                                                                                                                                                                                                                                                                                                                                                                                                                                                                                                                                                                                                                                                                                                                                                                                                                                                                                                                                                                                                                                               |                     |  |  |  |  |  |  |  |
|--------------------|-----------------|-------------------------------------------------------------------------------------------------------------------------------------------------------------------------------------------------------------------------------------------------------------------------------------------------------------------------------------------------------------------------------------------------------------------------------------------------------------------------------------------------------------------------------------------------------------------------------------------------------------------------------------------------------------------------------------------------------------------------------------------------------------------------------------------------------------------------------------------------------------------------------------------------------------------------------------------------------------------------------------------------------------------------------------------------------------------------------------------------------------------------------------------------------------------------------------------------------------------------------------------------------------------------------------------------------------------------------------------------------------------------------------------------------------------------------------------------------------------------------------------------------------------------------------------------------------------------------------------------------------------------------------------------------------------------------------------------------------------------------------------------------------------------------------------------------------------------------------------------------------------------------------------------------------------------------------------------------------------------------------------------------------------------------------------------------------------------------------------------------------------------------|---------------------|--|--|--|--|--|--|--|
| -                  | 10 31           | 1 4 7 1                                                                                                                                                                                                                                                                                                                                                                                                                                                                                                                                                                                                                                                                                                                                                                                                                                                                                                                                                                                                                                                                                                                                                                                                                                                                                                                                                                                                                                                                                                                                                                                                                                                                                                                                                                                                                                                                                                                                                                                                                                                                                                                       | 9 10                |  |  |  |  |  |  |  |
| A 12 12 11         | 10 10 16 17     | 18 14 20 21                                                                                                                                                                                                                                                                                                                                                                                                                                                                                                                                                                                                                                                                                                                                                                                                                                                                                                                                                                                                                                                                                                                                                                                                                                                                                                                                                                                                                                                                                                                                                                                                                                                                                                                                                                                                                                                                                                                                                                                                                                                                                                                   | 22 22 24 21 2.6     |  |  |  |  |  |  |  |
| 5 7 70 7           | 21 91 21 32     | 24 26 26 27                                                                                                                                                                                                                                                                                                                                                                                                                                                                                                                                                                                                                                                                                                                                                                                                                                                                                                                                                                                                                                                                                                                                                                                                                                                                                                                                                                                                                                                                                                                                                                                                                                                                                                                                                                                                                                                                                                                                                                                                                                                                                                                   | 74 Jg 40 41 22      |  |  |  |  |  |  |  |
| 2 37 00 01         | 35 47 48 49     | 10 31 29 57                                                                                                                                                                                                                                                                                                                                                                                                                                                                                                                                                                                                                                                                                                                                                                                                                                                                                                                                                                                                                                                                                                                                                                                                                                                                                                                                                                                                                                                                                                                                                                                                                                                                                                                                                                                                                                                                                                                                                                                                                                                                                                                   | 14 11 15 17 11      |  |  |  |  |  |  |  |
| le 19 60 60        | 61 61 68 61     | 26 47 41 41                                                                                                                                                                                                                                                                                                                                                                                                                                                                                                                                                                                                                                                                                                                                                                                                                                                                                                                                                                                                                                                                                                                                                                                                                                                                                                                                                                                                                                                                                                                                                                                                                                                                                                                                                                                                                                                                                                                                                                                                                                                                                                                   | 70 71 70 77 74      |  |  |  |  |  |  |  |
| 77 76 17           | 78 79 20 21     | 12 17 14 11                                                                                                                                                                                                                                                                                                                                                                                                                                                                                                                                                                                                                                                                                                                                                                                                                                                                                                                                                                                                                                                                                                                                                                                                                                                                                                                                                                                                                                                                                                                                                                                                                                                                                                                                                                                                                                                                                                                                                                                                                                                                                                                   | 16 37 28 14 Je      |  |  |  |  |  |  |  |
| 41 42 91           | 10 11 10 17     | 11 11 14 11                                                                                                                                                                                                                                                                                                                                                                                                                                                                                                                                                                                                                                                                                                                                                                                                                                                                                                                                                                                                                                                                                                                                                                                                                                                                                                                                                                                                                                                                                                                                                                                                                                                                                                                                                                                                                                                                                                                                                                                                                                                                                                                   | 117 MI 101 106      |  |  |  |  |  |  |  |
| to any and any     | 114 117         | 114 115 116 119                                                                                                                                                                                                                                                                                                                                                                                                                                                                                                                                                                                                                                                                                                                                                                                                                                                                                                                                                                                                                                                                                                                                                                                                                                                                                                                                                                                                                                                                                                                                                                                                                                                                                                                                                                                                                                                                                                                                                                                                                                                                                                               | A /11 /24           |  |  |  |  |  |  |  |
| X 3 171 104 111    | 192 194         | 17. 11 11. 11                                                                                                                                                                                                                                                                                                                                                                                                                                                                                                                                                                                                                                                                                                                                                                                                                                                                                                                                                                                                                                                                                                                                                                                                                                                                                                                                                                                                                                                                                                                                                                                                                                                                                                                                                                                                                                                                                                                                                                                                                                                                                                                 | 124 197 770         |  |  |  |  |  |  |  |
| × 10 111 . 100 100 | 1               | 146 147 140 144                                                                                                                                                                                                                                                                                                                                                                                                                                                                                                                                                                                                                                                                                                                                                                                                                                                                                                                                                                                                                                                                                                                                                                                                                                                                                                                                                                                                                                                                                                                                                                                                                                                                                                                                                                                                                                                                                                                                                                                                                                                                                                               | 210 111 112 113 113 |  |  |  |  |  |  |  |
| 111 115 117        | 100 109 169 160 | 164 165 164 165                                                                                                                                                                                                                                                                                                                                                                                                                                                                                                                                                                                                                                                                                                                                                                                                                                                                                                                                                                                                                                                                                                                                                                                                                                                                                                                                                                                                                                                                                                                                                                                                                                                                                                                                                                                                                                                                                                                                                                                                                                                                                                               | 142 mg 140 mg 170 2 |  |  |  |  |  |  |  |
| 11 110 110         | 174 75 176 17   | 110 121                                                                                                                                                                                                                                                                                                                                                                                                                                                                                                                                                                                                                                                                                                                                                                                                                                                                                                                                                                                                                                                                                                                                                                                                                                                                                                                                                                                                                                                                                                                                                                                                                                                                                                                                                                                                                                                                                                                                                                                                                                                                                                                       | 10 11 14 11 126     |  |  |  |  |  |  |  |
| 19 100 49          | 112 11 112 113  | 119 119                                                                                                                                                                                                                                                                                                                                                                                                                                                                                                                                                                                                                                                                                                                                                                                                                                                                                                                                                                                                                                                                                                                                                                                                                                                                                                                                                                                                                                                                                                                                                                                                                                                                                                                                                                                                                                                                                                                                                                                                                                                                                                                       | 198 849 200 208 202 |  |  |  |  |  |  |  |
| 3.8 . 24 35        | 24 21 24 24     | And and and and a state of the | 24 216 219 219 119  |  |  |  |  |  |  |  |
| 249 210 71         | 228 228 24 216  | 116 119 119 129                                                                                                                                                                                                                                                                                                                                                                                                                                                                                                                                                                                                                                                                                                                                                                                                                                                                                                                                                                                                                                                                                                                                                                                                                                                                                                                                                                                                                                                                                                                                                                                                                                                                                                                                                                                                                                                                                                                                                                                                                                                                                                               | 217 219 212 218 214 |  |  |  |  |  |  |  |
| 215 216 219        | 140 748         | 212 248 248 216                                                                                                                                                                                                                                                                                                                                                                                                                                                                                                                                                                                                                                                                                                                                                                                                                                                                                                                                                                                                                                                                                                                                                                                                                                                                                                                                                                                                                                                                                                                                                                                                                                                                                                                                                                                                                                                                                                                                                                                                                                                                                                               | 2.4 149 200         |  |  |  |  |  |  |  |
| 202 204 19         | 29 29           | 2.3 1 2.9 14 24                                                                                                                                                                                                                                                                                                                                                                                                                                                                                                                                                                                                                                                                                                                                                                                                                                                                                                                                                                                                                                                                                                                                                                                                                                                                                                                                                                                                                                                                                                                                                                                                                                                                                                                                                                                                                                                                                                                                                                                                                                                                                                               | 160 160 264         |  |  |  |  |  |  |  |
|                    | 247 24 249 270  | 911 972 973 974                                                                                                                                                                                                                                                                                                                                                                                                                                                                                                                                                                                                                                                                                                                                                                                                                                                                                                                                                                                                                                                                                                                                                                                                                                                                                                                                                                                                                                                                                                                                                                                                                                                                                                                                                                                                                                                                                                                                                                                                                                                                                                               | 375 374             |  |  |  |  |  |  |  |
| 73465° WAN         |                 |                                                                                                                                                                                                                                                                                                                                                                                                                                                                                                                                                                                                                                                                                                                                                                                                                                                                                                                                                                                                                                                                                                                                                                                                                                                                                                                                                                                                                                                                                                                                                                                                                                                                                                                                                                                                                                                                                                                                                                                                                                                                                                                               |                     |  |  |  |  |  |  |  |