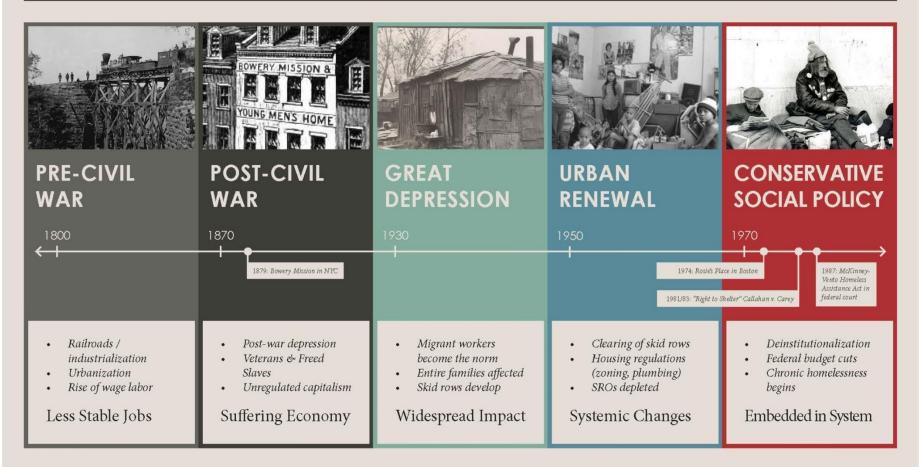

# *research: context* **HISTORY**

#### PRE-CIVIL WAR

1800

- Railroads /
  industrialization
- Urbanization
- Rise of wage labor

Less Stable Jobs

 $https://www.google.com/url?sa=t&rct=j\&cq=\&esrc=s\&source=web\&cd=1\&cad=rja\&uact=8\&ved=0CCMQFjAAahUKEwidhoaSpaTIAhUB7R4KHYx7DnQ\&url=http%3A%2F%2Fwww.pitt.edu%2F~super7%2F47011-48001%2F47461.ppt&usg=AFQjCNHJAkZn6oVvfxEY9D5qEr3NFaQWoA&sig2=0aBdENs_jSoyl2JtLxjewQ&bvm=bv.104317490,d.cWw$ 