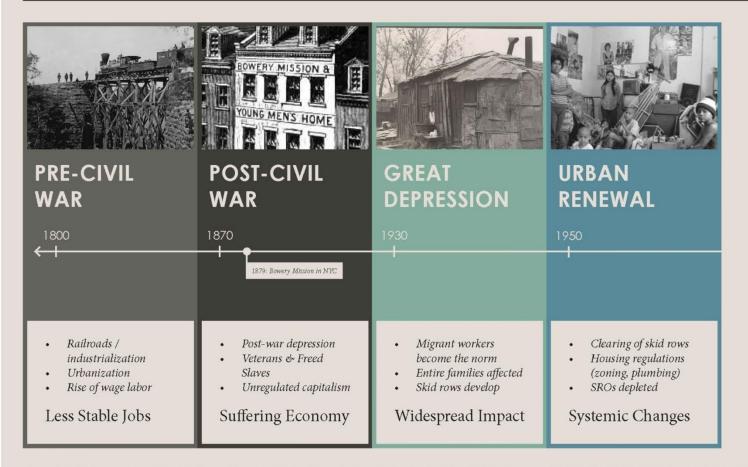

# *research: context* **HISTORY**

#### PRE-CIVIL WAR

1800

- Railroads /
  industrialization
- Urbanization
- Rise of wage labor

Less Stable Jobs

 $https://www.google.com/url?sa=t&rct=j\&cq=\&esrc=s\&source=web\&cd=1\&cad=rja\&uact=8\&ved=0CCMQFjAAahUKEwidhoaSpaTIAhUB7R4KHYx7DnQ\&url=http%3A%2F%2Fwww.pitt.edu%2F~super7%2F47011-48001%2F47461.ppt&usg=AFQjCNHJAkZn6oVvfxEY9D5qEr3NFaQWoA&sig2=0aBdENs_jSoyl2JtLxjewQ&bvm=bv.104317490,d.cWw$ 