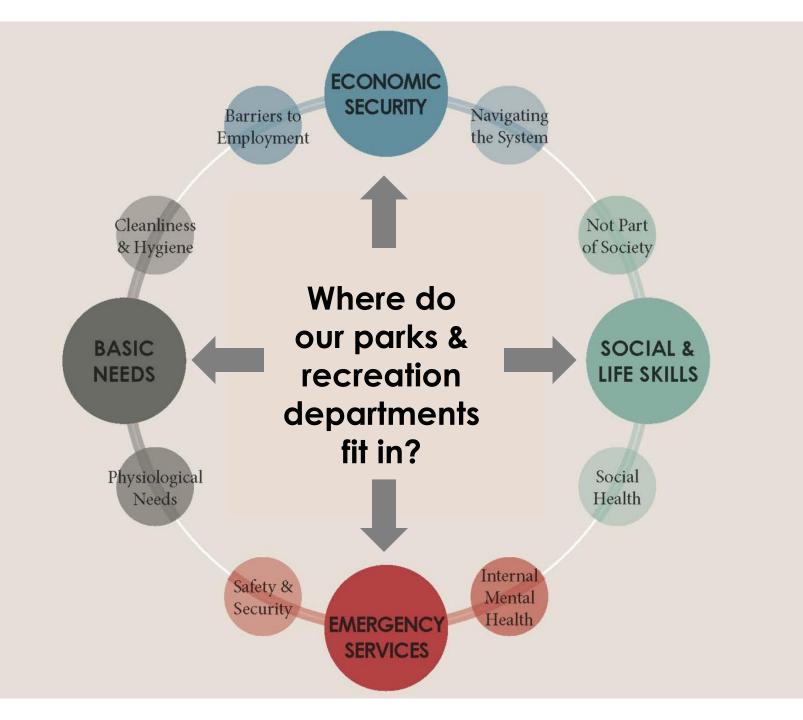

# THE IMPACT ON SEATTLE PARKS AND RECREATION

- Across the City there are over 350 unauthorized camp sites, many on public property
- 80 of our 430 developed parks and *all* of our greenbelts have chronic camping
- Seattle's steep slopes and often soggy weather contribute to the challenge of cleaning up encampments

# WHAT CAN SEATTLE PARKS AND RECREATION DO?

- Healthy Activity Zones
- Urban Vegetation Management Plans
- Improving connectivity
- Programming for performance
- Staff awareness, training, and support