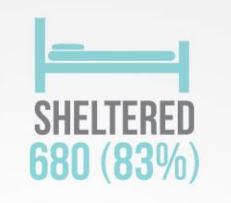

# **818** Homeless Individuals

| South Street       |                 |                                                                                                                                                                                                                                                                                                                                                                                                                                                                                                                                                                                                                                                                                                                                                                                                                                                                                                                                                                                                                                                                                                                                                                                                                                                                                                                                                                                                                                                                                                                                                                                                                                                                                                                                                                                                                                                                                                                                                                                                                                                                                                                               |                     |  |  |  |  |  |  |  |
|--------------------|-----------------|-------------------------------------------------------------------------------------------------------------------------------------------------------------------------------------------------------------------------------------------------------------------------------------------------------------------------------------------------------------------------------------------------------------------------------------------------------------------------------------------------------------------------------------------------------------------------------------------------------------------------------------------------------------------------------------------------------------------------------------------------------------------------------------------------------------------------------------------------------------------------------------------------------------------------------------------------------------------------------------------------------------------------------------------------------------------------------------------------------------------------------------------------------------------------------------------------------------------------------------------------------------------------------------------------------------------------------------------------------------------------------------------------------------------------------------------------------------------------------------------------------------------------------------------------------------------------------------------------------------------------------------------------------------------------------------------------------------------------------------------------------------------------------------------------------------------------------------------------------------------------------------------------------------------------------------------------------------------------------------------------------------------------------------------------------------------------------------------------------------------------------|---------------------|--|--|--|--|--|--|--|
| -                  | 10 31           | 1 4 7 1                                                                                                                                                                                                                                                                                                                                                                                                                                                                                                                                                                                                                                                                                                                                                                                                                                                                                                                                                                                                                                                                                                                                                                                                                                                                                                                                                                                                                                                                                                                                                                                                                                                                                                                                                                                                                                                                                                                                                                                                                                                                                                                       | 9 10                |  |  |  |  |  |  |  |
| A 12 12 11         | 10 10 16 17     | 18 14 20 21                                                                                                                                                                                                                                                                                                                                                                                                                                                                                                                                                                                                                                                                                                                                                                                                                                                                                                                                                                                                                                                                                                                                                                                                                                                                                                                                                                                                                                                                                                                                                                                                                                                                                                                                                                                                                                                                                                                                                                                                                                                                                                                   | 22 22 24 21 2.6     |  |  |  |  |  |  |  |
| 5 7 70 7           | 21 91 21 32     | 24 26 26 27                                                                                                                                                                                                                                                                                                                                                                                                                                                                                                                                                                                                                                                                                                                                                                                                                                                                                                                                                                                                                                                                                                                                                                                                                                                                                                                                                                                                                                                                                                                                                                                                                                                                                                                                                                                                                                                                                                                                                                                                                                                                                                                   | 74 Jg 40 41 22      |  |  |  |  |  |  |  |
| 2 37 00 01         | 35 47 48 49     | 10 31 29 57                                                                                                                                                                                                                                                                                                                                                                                                                                                                                                                                                                                                                                                                                                                                                                                                                                                                                                                                                                                                                                                                                                                                                                                                                                                                                                                                                                                                                                                                                                                                                                                                                                                                                                                                                                                                                                                                                                                                                                                                                                                                                                                   | 14 11 15 17 11      |  |  |  |  |  |  |  |
| le 19 60 60        | 61 61 68 61     | 26 47 41 41                                                                                                                                                                                                                                                                                                                                                                                                                                                                                                                                                                                                                                                                                                                                                                                                                                                                                                                                                                                                                                                                                                                                                                                                                                                                                                                                                                                                                                                                                                                                                                                                                                                                                                                                                                                                                                                                                                                                                                                                                                                                                                                   | 70 71 70 77 74      |  |  |  |  |  |  |  |
| 77 76 17           | 78 79 20 21     | 12 17 14 11                                                                                                                                                                                                                                                                                                                                                                                                                                                                                                                                                                                                                                                                                                                                                                                                                                                                                                                                                                                                                                                                                                                                                                                                                                                                                                                                                                                                                                                                                                                                                                                                                                                                                                                                                                                                                                                                                                                                                                                                                                                                                                                   | 16 37 28 14 Je      |  |  |  |  |  |  |  |
| 41 42 91           | 10 11 10 17     | 11 11 14 11                                                                                                                                                                                                                                                                                                                                                                                                                                                                                                                                                                                                                                                                                                                                                                                                                                                                                                                                                                                                                                                                                                                                                                                                                                                                                                                                                                                                                                                                                                                                                                                                                                                                                                                                                                                                                                                                                                                                                                                                                                                                                                                   | 117 MI 101 106      |  |  |  |  |  |  |  |
| to any and any     | 114 117         | 114 115 116 119                                                                                                                                                                                                                                                                                                                                                                                                                                                                                                                                                                                                                                                                                                                                                                                                                                                                                                                                                                                                                                                                                                                                                                                                                                                                                                                                                                                                                                                                                                                                                                                                                                                                                                                                                                                                                                                                                                                                                                                                                                                                                                               | A /11 /24           |  |  |  |  |  |  |  |
| X 3 171 104 111    | 192 194         | 17. 11 11. 11                                                                                                                                                                                                                                                                                                                                                                                                                                                                                                                                                                                                                                                                                                                                                                                                                                                                                                                                                                                                                                                                                                                                                                                                                                                                                                                                                                                                                                                                                                                                                                                                                                                                                                                                                                                                                                                                                                                                                                                                                                                                                                                 | 124 197 770         |  |  |  |  |  |  |  |
| × 10 111 . 100 100 | 1               | 146 147 140 144                                                                                                                                                                                                                                                                                                                                                                                                                                                                                                                                                                                                                                                                                                                                                                                                                                                                                                                                                                                                                                                                                                                                                                                                                                                                                                                                                                                                                                                                                                                                                                                                                                                                                                                                                                                                                                                                                                                                                                                                                                                                                                               | 210 111 112 113 113 |  |  |  |  |  |  |  |
| 111 115 117        | 100 109 169 160 | 164 165 164 165                                                                                                                                                                                                                                                                                                                                                                                                                                                                                                                                                                                                                                                                                                                                                                                                                                                                                                                                                                                                                                                                                                                                                                                                                                                                                                                                                                                                                                                                                                                                                                                                                                                                                                                                                                                                                                                                                                                                                                                                                                                                                                               | 142 mg 140 mg 170 2 |  |  |  |  |  |  |  |
| 11 110 110         | 174 75 176 17   | 110 121                                                                                                                                                                                                                                                                                                                                                                                                                                                                                                                                                                                                                                                                                                                                                                                                                                                                                                                                                                                                                                                                                                                                                                                                                                                                                                                                                                                                                                                                                                                                                                                                                                                                                                                                                                                                                                                                                                                                                                                                                                                                                                                       | 10 11 14 11 126     |  |  |  |  |  |  |  |
| 19 100 49          | 112 11 112 113  | 119 119                                                                                                                                                                                                                                                                                                                                                                                                                                                                                                                                                                                                                                                                                                                                                                                                                                                                                                                                                                                                                                                                                                                                                                                                                                                                                                                                                                                                                                                                                                                                                                                                                                                                                                                                                                                                                                                                                                                                                                                                                                                                                                                       | 198 849 200 208 202 |  |  |  |  |  |  |  |
| 3.8 . 24 35        | 24 21 24 24     | And and and and a state of the | 24 216 219 219 119  |  |  |  |  |  |  |  |
| 249 210 71         | 228 228 24 216  | 116 119 119 129                                                                                                                                                                                                                                                                                                                                                                                                                                                                                                                                                                                                                                                                                                                                                                                                                                                                                                                                                                                                                                                                                                                                                                                                                                                                                                                                                                                                                                                                                                                                                                                                                                                                                                                                                                                                                                                                                                                                                                                                                                                                                                               | 217 219 212 218 214 |  |  |  |  |  |  |  |
| 215 216 219        | 140 748         | 212 248 248 216                                                                                                                                                                                                                                                                                                                                                                                                                                                                                                                                                                                                                                                                                                                                                                                                                                                                                                                                                                                                                                                                                                                                                                                                                                                                                                                                                                                                                                                                                                                                                                                                                                                                                                                                                                                                                                                                                                                                                                                                                                                                                                               | 2.4 149 200         |  |  |  |  |  |  |  |
| 202 204 19         | 29 29           | 2.3 1 2.9 14 24                                                                                                                                                                                                                                                                                                                                                                                                                                                                                                                                                                                                                                                                                                                                                                                                                                                                                                                                                                                                                                                                                                                                                                                                                                                                                                                                                                                                                                                                                                                                                                                                                                                                                                                                                                                                                                                                                                                                                                                                                                                                                                               | 160 160 264         |  |  |  |  |  |  |  |
|                    | 247 24 249 270  | 911 972 973 974                                                                                                                                                                                                                                                                                                                                                                                                                                                                                                                                                                                                                                                                                                                                                                                                                                                                                                                                                                                                                                                                                                                                                                                                                                                                                                                                                                                                                                                                                                                                                                                                                                                                                                                                                                                                                                                                                                                                                                                                                                                                                                               | 375 374             |  |  |  |  |  |  |  |
| 73465° WAN         |                 |                                                                                                                                                                                                                                                                                                                                                                                                                                                                                                                                                                                                                                                                                                                                                                                                                                                                                                                                                                                                                                                                                                                                                                                                                                                                                                                                                                                                                                                                                                                                                                                                                                                                                                                                                                                                                                                                                                                                                                                                                                                                                                                               |                     |  |  |  |  |  |  |  |