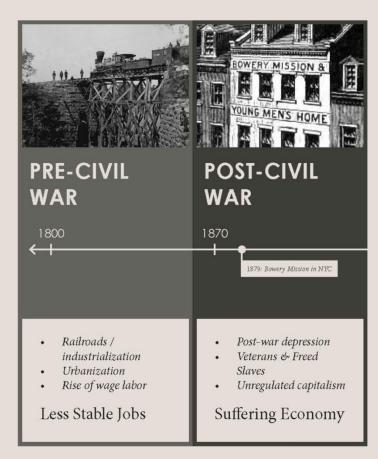

# *research: context* **HISTORY**

#### PRE-CIVIL WAR

1800

- Railroads /
  industrialization
- Urbanization
- Rise of wage labor

Less Stable Jobs

 $https://www.google.com/url?sa=t&rct=j\&cq=\&esrc=s\&source=web\&cd=1\&cad=rja\&uact=8\&ved=0CCMQFjAAahUKEwidhoaSpaTIAhUB7R4KHYx7DnQ\&url=http%3A%2F%2Fwww.pitt.edu%2F~super7%2F47011-48001%2F47461.ppt&usg=AFQjCNHJAkZn6oVvfxEY9D5qEr3NFaQWoA&sig2=0aBdENs_jSoyl2JtLxjewQ&bvm=bv.104317490,d.cWw$ 