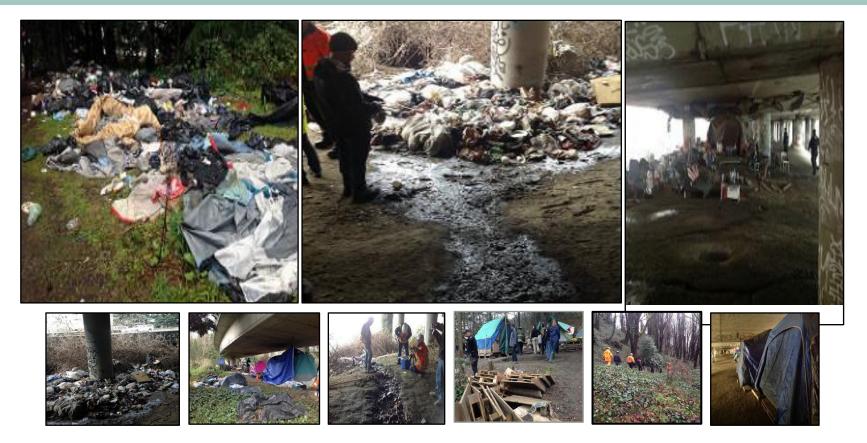

## CONDITIONS OF THE GREENBELT AND I-5

## THREATS TO HEALTH AND SAFETY

- Potential for fires
- Deferred maintenance on I-5
- Garbage
- Human waste
- Drug paraphernalia