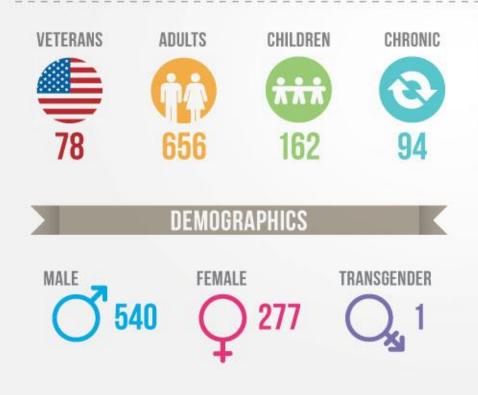

# **818** Homeless Individuals

| South Street       |                 |                                                                                                                                                                                                                                                                                                                                                                                                                                                                                                                                                                                                                                                                                                                                                                                                                                                                                                                                                                                                                                                                                                                                                                                                                                                                                                                                                                                                                                                                                                                                                                                                                                                                                                                                                                                                                                                                                                                                                                                                                                                                                                                               |                     |  |  |  |  |  |  |  |
|--------------------|-----------------|-------------------------------------------------------------------------------------------------------------------------------------------------------------------------------------------------------------------------------------------------------------------------------------------------------------------------------------------------------------------------------------------------------------------------------------------------------------------------------------------------------------------------------------------------------------------------------------------------------------------------------------------------------------------------------------------------------------------------------------------------------------------------------------------------------------------------------------------------------------------------------------------------------------------------------------------------------------------------------------------------------------------------------------------------------------------------------------------------------------------------------------------------------------------------------------------------------------------------------------------------------------------------------------------------------------------------------------------------------------------------------------------------------------------------------------------------------------------------------------------------------------------------------------------------------------------------------------------------------------------------------------------------------------------------------------------------------------------------------------------------------------------------------------------------------------------------------------------------------------------------------------------------------------------------------------------------------------------------------------------------------------------------------------------------------------------------------------------------------------------------------|---------------------|--|--|--|--|--|--|--|
| -                  | 10 31           | 1 4 7 1                                                                                                                                                                                                                                                                                                                                                                                                                                                                                                                                                                                                                                                                                                                                                                                                                                                                                                                                                                                                                                                                                                                                                                                                                                                                                                                                                                                                                                                                                                                                                                                                                                                                                                                                                                                                                                                                                                                                                                                                                                                                                                                       | 9 10                |  |  |  |  |  |  |  |
| A 12 12 11         | 10 10 16 17     | 18 14 20 21                                                                                                                                                                                                                                                                                                                                                                                                                                                                                                                                                                                                                                                                                                                                                                                                                                                                                                                                                                                                                                                                                                                                                                                                                                                                                                                                                                                                                                                                                                                                                                                                                                                                                                                                                                                                                                                                                                                                                                                                                                                                                                                   | 22 22 24 21 2.6     |  |  |  |  |  |  |  |
| 5 7 70 7           | 21 91 21 32     | 24 26 26 27                                                                                                                                                                                                                                                                                                                                                                                                                                                                                                                                                                                                                                                                                                                                                                                                                                                                                                                                                                                                                                                                                                                                                                                                                                                                                                                                                                                                                                                                                                                                                                                                                                                                                                                                                                                                                                                                                                                                                                                                                                                                                                                   | 74 Jg 40 41 22      |  |  |  |  |  |  |  |
| 2 37 00 01         | 35 47 48 49     | 10 31 29 57                                                                                                                                                                                                                                                                                                                                                                                                                                                                                                                                                                                                                                                                                                                                                                                                                                                                                                                                                                                                                                                                                                                                                                                                                                                                                                                                                                                                                                                                                                                                                                                                                                                                                                                                                                                                                                                                                                                                                                                                                                                                                                                   | 14 11 15 17 11      |  |  |  |  |  |  |  |
| le 19 60 60        | 61 61 68 61     | 26 47 41 41                                                                                                                                                                                                                                                                                                                                                                                                                                                                                                                                                                                                                                                                                                                                                                                                                                                                                                                                                                                                                                                                                                                                                                                                                                                                                                                                                                                                                                                                                                                                                                                                                                                                                                                                                                                                                                                                                                                                                                                                                                                                                                                   | 70 71 70 77 74      |  |  |  |  |  |  |  |
| 77 76 17           | 78 79 20 21     | 12 17 14 11                                                                                                                                                                                                                                                                                                                                                                                                                                                                                                                                                                                                                                                                                                                                                                                                                                                                                                                                                                                                                                                                                                                                                                                                                                                                                                                                                                                                                                                                                                                                                                                                                                                                                                                                                                                                                                                                                                                                                                                                                                                                                                                   | 16 37 28 14 Je      |  |  |  |  |  |  |  |
| 41 42 91           | 10 11 10 17     | 11 11 14 11                                                                                                                                                                                                                                                                                                                                                                                                                                                                                                                                                                                                                                                                                                                                                                                                                                                                                                                                                                                                                                                                                                                                                                                                                                                                                                                                                                                                                                                                                                                                                                                                                                                                                                                                                                                                                                                                                                                                                                                                                                                                                                                   | 117 MI 101 106      |  |  |  |  |  |  |  |
| to any and any     | 114 117         | 114 115 116 119                                                                                                                                                                                                                                                                                                                                                                                                                                                                                                                                                                                                                                                                                                                                                                                                                                                                                                                                                                                                                                                                                                                                                                                                                                                                                                                                                                                                                                                                                                                                                                                                                                                                                                                                                                                                                                                                                                                                                                                                                                                                                                               | A /11 /24           |  |  |  |  |  |  |  |
| X 3 171 104 111    | 192 194         | 17. 11 11. 11                                                                                                                                                                                                                                                                                                                                                                                                                                                                                                                                                                                                                                                                                                                                                                                                                                                                                                                                                                                                                                                                                                                                                                                                                                                                                                                                                                                                                                                                                                                                                                                                                                                                                                                                                                                                                                                                                                                                                                                                                                                                                                                 | 124 197 770         |  |  |  |  |  |  |  |
| × 10 111 . 100 100 | 1               | 146 147 140 144                                                                                                                                                                                                                                                                                                                                                                                                                                                                                                                                                                                                                                                                                                                                                                                                                                                                                                                                                                                                                                                                                                                                                                                                                                                                                                                                                                                                                                                                                                                                                                                                                                                                                                                                                                                                                                                                                                                                                                                                                                                                                                               | 210 111 112 113 113 |  |  |  |  |  |  |  |
| 111 115 117        | 100 109 169 160 | 164 165 164 165                                                                                                                                                                                                                                                                                                                                                                                                                                                                                                                                                                                                                                                                                                                                                                                                                                                                                                                                                                                                                                                                                                                                                                                                                                                                                                                                                                                                                                                                                                                                                                                                                                                                                                                                                                                                                                                                                                                                                                                                                                                                                                               | 142 mg 140 mg 170 2 |  |  |  |  |  |  |  |
| 11 110 110         | 174 75 176 17   | 110 121                                                                                                                                                                                                                                                                                                                                                                                                                                                                                                                                                                                                                                                                                                                                                                                                                                                                                                                                                                                                                                                                                                                                                                                                                                                                                                                                                                                                                                                                                                                                                                                                                                                                                                                                                                                                                                                                                                                                                                                                                                                                                                                       | 10 11 14 11 126     |  |  |  |  |  |  |  |
| 19 100 49          | 112 11 112 113  | 119 119                                                                                                                                                                                                                                                                                                                                                                                                                                                                                                                                                                                                                                                                                                                                                                                                                                                                                                                                                                                                                                                                                                                                                                                                                                                                                                                                                                                                                                                                                                                                                                                                                                                                                                                                                                                                                                                                                                                                                                                                                                                                                                                       | 198 849 200 208 202 |  |  |  |  |  |  |  |
| 3.8 . 24 35        | 24 21 24 24     | And and and and a state of the | 24 216 219 219 119  |  |  |  |  |  |  |  |
| 249 210 71         | 228 228 24 216  | 116 119 119 129                                                                                                                                                                                                                                                                                                                                                                                                                                                                                                                                                                                                                                                                                                                                                                                                                                                                                                                                                                                                                                                                                                                                                                                                                                                                                                                                                                                                                                                                                                                                                                                                                                                                                                                                                                                                                                                                                                                                                                                                                                                                                                               | 217 219 212 218 214 |  |  |  |  |  |  |  |
| 215 216 219        | 140 748         | 212 248 248 216                                                                                                                                                                                                                                                                                                                                                                                                                                                                                                                                                                                                                                                                                                                                                                                                                                                                                                                                                                                                                                                                                                                                                                                                                                                                                                                                                                                                                                                                                                                                                                                                                                                                                                                                                                                                                                                                                                                                                                                                                                                                                                               | 2.4 149 200         |  |  |  |  |  |  |  |
| 202 204 19         | 29 29           | 2.3 1 2.9 14 24                                                                                                                                                                                                                                                                                                                                                                                                                                                                                                                                                                                                                                                                                                                                                                                                                                                                                                                                                                                                                                                                                                                                                                                                                                                                                                                                                                                                                                                                                                                                                                                                                                                                                                                                                                                                                                                                                                                                                                                                                                                                                                               | 160 160 264         |  |  |  |  |  |  |  |
|                    | 247 24 249 270  | 911 972 973 974                                                                                                                                                                                                                                                                                                                                                                                                                                                                                                                                                                                                                                                                                                                                                                                                                                                                                                                                                                                                                                                                                                                                                                                                                                                                                                                                                                                                                                                                                                                                                                                                                                                                                                                                                                                                                                                                                                                                                                                                                                                                                                               | 375 374             |  |  |  |  |  |  |  |
| 73465° WAN         |                 |                                                                                                                                                                                                                                                                                                                                                                                                                                                                                                                                                                                                                                                                                                                                                                                                                                                                                                                                                                                                                                                                                                                                                                                                                                                                                                                                                                                                                                                                                                                                                                                                                                                                                                                                                                                                                                                                                                                                                                                                                                                                                                                               |                     |  |  |  |  |  |  |  |