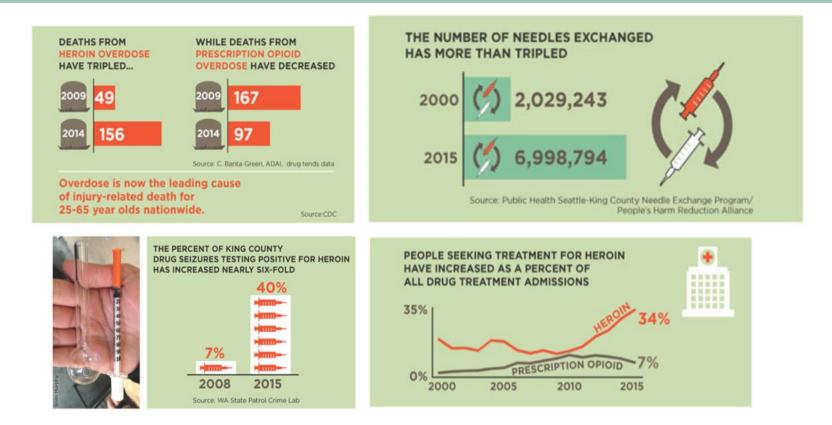

e night each January
- The total count has increased by 35% since 2006 (7,910 to 10,688)
- The number of **unsheltered individuals more than doubled** (1,946 to 4,505)
- 2,942 unsheltered individuals were counted within Seattle city limits during the 2016 ONC
- 2015 King County shelter/ housing capacity (beds):
  - Emergency Shelter: 3,691
  - Transitional Housing: 3,358

#### HOMELESSNESS IS INCREASING



- The most recent population estimates are available for 2015
- Over this shorter period, 2006 to 2015, the One Night Count tally increased by 27% - compared to a 16% increase in King County's population overall
- Sources: 2015 One Night Count reports Seattle / King County Coalition on Homelessness. US Census Annual Population Estimates.



## HEROIN AND OPIOID USE ARE AT CRISIS LEVELS





# THE IMPACT ON SEATTLE PARKS AND RECREATION

- Across the City there are over 350 unauthorized camp sites, many on public property
- 80 of our 430 developed parks and *all* of our greenbelts have chronic camping
- Seattle's steep slopes and often soggy weather contribute to the challenge of cleaning up encampments





### **CURRENT CITY CLEANUP PROTOCOLS**





#### **CAMPING THE END ZONE**





### WHAT IS THE CITY DOING TO HELP?

- Pathways Home
- More emergency shelters
- Added 24-hour youth shelter
- Mobile Medical Clinic
- Authorized encampments
- Navigation Centers
- Rapid Rehousing Funding





# WHAT CAN SEATTLE PARKS AND RECREATION DO?

- Healthy Activity Zones
- Urban Vegetation Management Plans
- Improving connectivity
- Programming for performance
- Staff awareness, train