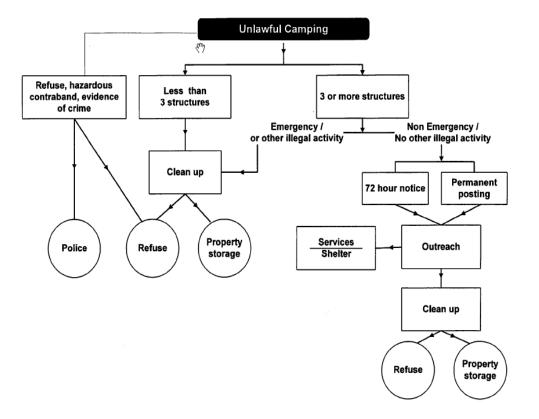

: 3,358

#### HOMELESSNESS IS INCREASING



- The most recent population estimates are available for 2015
- Over this shorter period, 2006 to 2015, the One Night Count tally increased by 27% - compared to a 16% increase in King County's population overall
- Sources: 2015 One Night Count reports Seattle / King County Coalition on Homelessness. US Census Annual Population Estimates.



## HEROIN AND OPIOID USE ARE AT CRISIS LEVELS





# THE IMPACT ON SEATTLE PARKS AND RECREATION

- Across the City there are over 350 unauthorized camp sites, many on public property
- 80 of our 430 developed parks and *all* of our greenbelts have chronic camping
- Seattle's steep slopes and often soggy weather contribute to the challenge of cleaning up encampments





### **CURRENT CITY CLEANUP PROTOCOLS**





#### **CAMPING THE END ZONE**





### WHAT IS THE CITY DOING TO HELP?

- Pathways Home
- More emergency shelters
- Added 24-hour youth shelter
- Mobile Medical Clinic
- Authorized encampments
- Navigation Centers
- Rapid Rehousing Funding





# WHAT CAN SEATTLE PARKS AND RECREATION DO?

- Healthy Activity Zones
- Urban Vegetation Management Plans
- Improving connectivity
- Programming for performance
- Staff awareness, training, and support





#### **TODAY'S DISCUSSION TOPICS**

- 1. What is the state of homelessness in our communities today?
- 2. How do parks and recreation departments fit in to strategies and solutions?
- 3. What can we do? What can't we do?
- 4. Who are our important partners?

#### **RESOURCES** available on NRPA conference portal

- 1. <u>http://understandhome