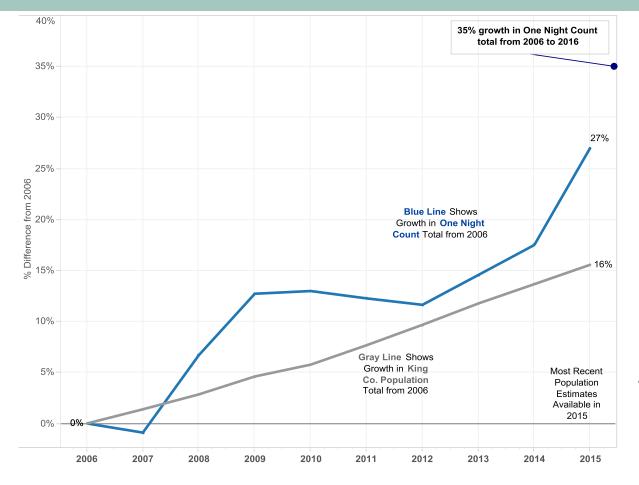

#### HOMELESSNESS IS INCREASING

- The most recent population estimates are available for 2015
- Over this shorter period, 2006 to 2015, the One Night Count tally increased by 27% - compared to a 16% increase in King County's population overall
- Sources: 2015 One Night Count reports Seattle / King County Coalition on Homelessness. US Census Annual Population Estimates.