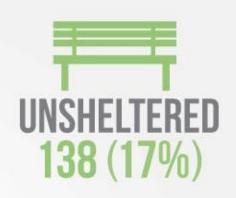

# **818** Homeless Individuals

| South Street       |                 |                                                                                                                                                                                                                                                                                                                                                                                                                                                                                                                                                                                                                                                                                                                                                                                                                                                                                                                                                                                                                                                                                                                                                                                                                                                                                                                                                                                                                                                                                                                                                                                                                                                                                                                                                                                                                                                                                                                                                                                                                                                                                                                               |                     |  |  |  |  |  |  |  |
|--------------------|-----------------|-------------------------------------------------------------------------------------------------------------------------------------------------------------------------------------------------------------------------------------------------------------------------------------------------------------------------------------------------------------------------------------------------------------------------------------------------------------------------------------------------------------------------------------------------------------------------------------------------------------------------------------------------------------------------------------------------------------------------------------------------------------------------------------------------------------------------------------------------------------------------------------------------------------------------------------------------------------------------------------------------------------------------------------------------------------------------------------------------------------------------------------------------------------------------------------------------------------------------------------------------------------------------------------------------------------------------------------------------------------------------------------------------------------------------------------------------------------------------------------------------------------------------------------------------------------------------------------------------------------------------------------------------------------------------------------------------------------------------------------------------------------------------------------------------------------------------------------------------------------------------------------------------------------------------------------------------------------------------------------------------------------------------------------------------------------------------------------------------------------------------------|---------------------|--|--|--|--|--|--|--|
| -                  | 10 31           | 1 4 7 1                                                                                                                                                                                                                                                                                                                                                                                                                                                                                                                                                                                                                                                                                                                                                                                                                                                                                                                                                                                                                                                                                                                                                                                                                                                                                                                                                                                                                                                                                                                                                                                                                                                                                                                                                                                                                                                                                                                                                                                                                                                                                                                       | 9 10                |  |  |  |  |  |  |  |
| A 12 12 11         | 10 10 16 17     | 18 14 20 21                                                                                                                                                                                                                                                                                                                                                                                                                                                                                                                                                                                                                                                                                                                                                                                                                                                                                                                                                                                                                                                                                                                                                                                                                                                                                                                                                                                                                                                                                                                                                                                                                                                                                                                                                                                                                                                                                                                                                                                                                                                                                                                   | 22 22 24 21 2.6     |  |  |  |  |  |  |  |
| 5 7 70 7           | 21 91 21 32     | 24 26 26 27                                                                                                                                                                                                                                                                                                                                                                                                                                                                                                                                                                                                                                                                                                                                                                                                                                                                                                                                                                                                                                                                                                                                                                                                                                                                                                                                                                                                                                                                                                                                                                                                                                                                                                                                                                                                                                                                                                                                                                                                                                                                                                                   | 74 Jg 40 41 22      |  |  |  |  |  |  |  |
| 2 37 00 01         | 35 47 48 49     | 10 31 29 57                                                                                                                                                                                                                                                                                                                                                                                                                                                                                                                                                                                                                                                                                                                                                                                                                                                                                                                                                                                                                                                                                                                                                                                                                                                                                                                                                                                                                                                                                                                                                                                                                                                                                                                                                                                                                                                                                                                                                                                                                                                                                                                   | 14 11 15 17 11      |  |  |  |  |  |  |  |
| le 19 60 60        | 61 61 68 61     | 26 47 41 41                                                                                                                                                                                                                                                                                                                                                                                                                                                                                                                                                                                                                                                                                                                                                                                                                                                                                                                                                                                                                                                                                                                                                                                                                                                                                                                                                                                                                                                                                                                                                                                                                                                                                                                                                                                                                                                                                                                                                                                                                                                                                                                   | 70 71 70 77 74      |  |  |  |  |  |  |  |
| 77 76 17           | 78 79 20 21     | 12 17 14 11                                                                                                                                                                                                                                                                                                                                                                                                                                                                                                                                                                                                                                                                                                                                                                                                                                                                                                                                                                                                                                                                                                                                                                                                                                                                                                                                                                                                                                                                                                                                                                                                                                                                                                                                                                                                                                                                                                                                                                                                                                                                                                                   | 16 37 28 14 Je      |  |  |  |  |  |  |  |
| 41 42 91           | 10 11 10 17     | 11 11 14 11                                                                                                                                                                                                                                                                                                                                                                                                                                                                                                                                                                                                                                                                                                                                                                                                                                                                                                                                                                                                                                                                                                                                                                                                                                                                                                                                                                                                                                                                                                                                                                                                                                                                                                                                                                                                                                                                                                                                                                                                                                                                                                                   | 117 MI 101 106      |  |  |  |  |  |  |  |
| to any and any     | 114 117         | 114 115 116 119                                                                                                                                                                                                                                                                                                                                                                                                                                                                                                                                                                                                                                                                                                                                                                                                                                                                                                                                                                                                                                                                                                                                                                                                                                                                                                                                                                                                                                                                                                                                                                                                                                                                                                                                                                                                                                                                                                                                                                                                                                                                                                               | A /11 /24           |  |  |  |  |  |  |  |
| X 3 171 104 111    | 192 194         | 17. 11 11. 11                                                                                                                                                                                                                                                                                                                                                                                                                                                                                                                                                                                                                                                                                                                                                                                                                                                                                                                                                                                                                                                                                                                                                                                                                                                                                                                                                                                                                                                                                                                                                                                                                                                                                                                                                                                                                                                                                                                                                                                                                                                                                                                 | 124 197 770         |  |  |  |  |  |  |  |
| × 10 111 . 100 100 | 1               | 146 147 140 144                                                                                                                                                                                                                                                                                                                                                                                                                                                                                                                                                                                                                                                                                                                                                                                                                                                                                                                                                                                                                                                                                                                                                                                                                                                                                                                                                                                                                                                                                                                                                                                                                                                                                                                                                                                                                                                                                                                                                                                                                                                                                                               | 210 111 112 113 113 |  |  |  |  |  |  |  |
| 111 115 117        | 100 109 169 160 | 164 165 164 165                                                                                                                                                                                                                                                                                                                                                                                                                                                                                                                                                                                                                                                                                                                                                                                                                                                                                                                                                                                                                                                                                                                                                                                                                                                                                                                                                                                                                                                                                                                                                                                                                                                                                                                                                                                                                                                                                                                                                                                                                                                                                                               | 142 mg 140 mg 170 2 |  |  |  |  |  |  |  |
| 11 110 110         | 174 75 176 17   | 110 121                                                                                                                                                                                                                                                                                                                                                                                                                                                                                                                                                                                                                                                                                                                                                                                                                                                                                                                                                                                                                                                                                                                                                                                                                                                                                                                                                                                                                                                                                                                                                                                                                                                                                                                                                                                                                                                                                                                                                                                                                                                                                                                       | 10 11 14 11 126     |  |  |  |  |  |  |  |
| 19 100 49          | 112 11 112 113  | 119 119                                                                                                                                                                                                                                                                                                                                                                                                                                                                                                                                                                                                                                                                                                                                                                                                                                                                                                                                                                                                                                                                                                                                                                                                                                                                                                                                                                                                                                                                                                                                                                                                                                                                                                                                                                                                                                                                                                                                                                                                                                                                                                                       | 198 849 200 208 202 |  |  |  |  |  |  |  |
| 3.8 . 24 35        | 24 21 24 24     | And and and and a state of the | 24 216 219 219 119  |  |  |  |  |  |  |  |
| 249 210 71         | 228 228 24 216  | 116 119 119 129                                                                                                                                                                                                                                                                                                                                                                                                                                                                                                                                                                                                                                                                                                                                                                                                                                                                                                                                                                                                                                                                                                                                                                                                                                                                                                                                                                                                                                                                                                                                                                                                                                                                                                                                                                                                                                                                                                                                                                                                                                                                                                               | 217 219 212 218 214 |  |  |  |  |  |  |  |
| 215 216 219        | 140 748         | 212 248 248 216                                                                                                                                                                                                                                                                                                                                                                                                                                                                                                                                                                                                                                                                                                                                                                                                                                                                                                                                                                                                                                                                                                                                                                                                                                                                                                                                                                                                                                                                                                                                                                                                                                                                                                                                                                                                                                                                                                                                                                                                                                                                                                               | 2.4 149 200         |  |  |  |  |  |  |  |
| 202 204 19         | 29 29           | 2.3 1 2.9 14 24                                                                                                                                                                                                                                                                                                                                                                                                                                                                                                                                                                                                                                                                                                                                                                                                                                                                                                                                                                                                                                                                                                                                                                                                                                                                                                                                                                                                                                                                                                                                                                                                                                                                                                                                                                                                                                                                                                                                                                                                                                                                                                               | 160 160 264         |  |  |  |  |  |  |  |
|                    | 247 24 249 270  | 911 972 973 974                                                                                                                                                                                                                                                                                                                                                                                                                                                                                                                                                                                                                                                                                                                                                                                                                                                                                                                                                                                                                                                                                                                                                                                                                                                                                                                                                                                                                                                                                                                                                                                                                                                                                                                                                                                                                                                                                                                                                                                                                                                                                                               | 375 374             |  |  |  |  |  |  |  |
| 73465° WAN         |                 |                                                                                                                                                                                                                                                                                                                                                                                                                                                                                                                                                                                                                                                                                                                                                                                                                                                                                                                                                                                                                                                                                                                                                                                                                                                                                                                                                                                                                                                                                                                                                                                                                                                                                                                                                                                                                                                                                                                                                                                                                                                                                                                               |                     |  |  |  |  |  |  |  |