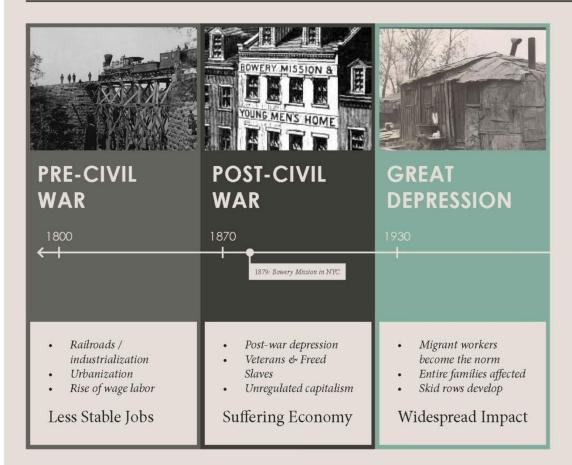

# *research: context* **HISTORY**

#### PRE-CIVIL WAR

1800

- Railroads /
  industrialization
- Urbanization
- Rise of wage labor

Less Stable Jobs

 $https://www.google.com/url?sa=t&rct=j\&cq=\&esrc=s\&source=web\&cd=1\&cad=rja\&uact=8\&ved=0CCMQFjAAahUKEwidhoaSpaTIAhUB7R4KHYx7DnQ\&url=http%3A%2F%2Fwww.pitt.edu%2F~super7%2F47011-48001%2F47461.ppt&usg=AFQjCNHJAkZn6oVvfxEY9D5qEr3NFaQWoA&sig2=0aBdENs_jSoyl2JtLxjewQ&bvm=bv.104317490,d.cWw$ 