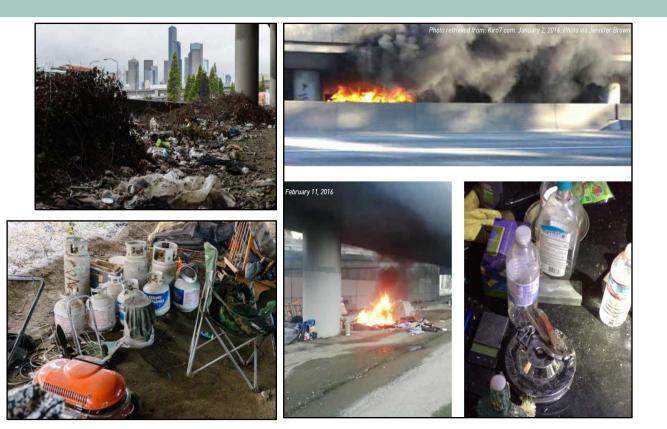

## CONDITIONS OF THE GREENBELT AND I-5

## THREATS TO HEALTH AND SAFETY

- Potential for fires
- Deferred maintenance on I-5
- Garbage
- Human waste
- Drug paraphernalia