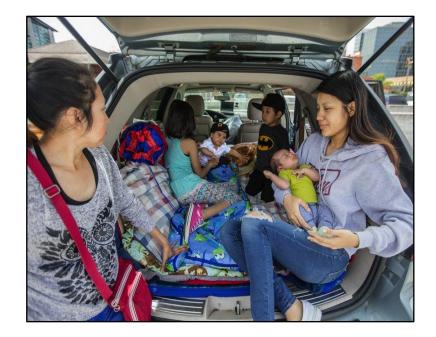

#### HOW DID WE GET HERE?

- One Night Count (ONC) tallies individuals experiencing homelessness on a single night each January
- The total count has increased by 35% since 2006 (7,910 to 10,688)
- The number of **unsheltered individuals more than doubled** (1,946 to 4,505)
- 2,942 unsheltered individuals were counted within Seattle city limits during the 2016 ONC
- 2015 King County shelter/ housing capacity (beds):
  - Emergency Shelter: 3,691
  - Transitional Housing: 3,358

#### HOMELESSNESS IS INCREASING

- The most recent population estimates are available for 2015
- Over this shorter period, 2006 to 2015, the One Night Count tally increased by 27% - compared to a 16% increase in King County's population overall
- Sources: 2015 One Night Count reports Seattle / King County Coalition on Homelessness. US Census Annual Population Estimates.