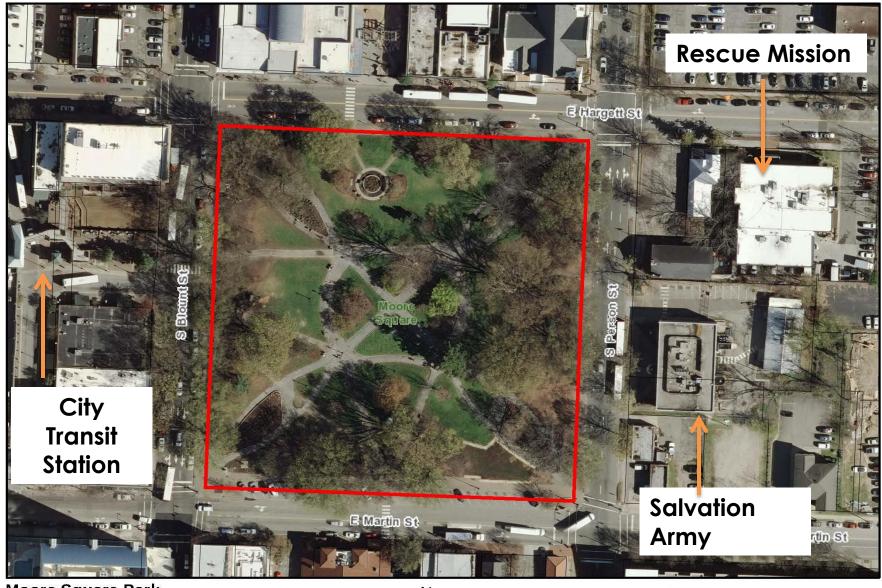

# RALEIGH, NORTH CAROLINA

Moore Square Park: A Catalyst for Community Dialogue

Source: U.S. Census Bureau Census 2010 Summary File 1 population by census tract

### **Downtown Raleigh**

# **818** Homeless Individuals

| South Street       |                 |                                                                                                                                                                                                                                                                                                                                                                                                                                                                                                                                                                                                                                                                                                                                                                                                                                                                                                                                                                                                                                                                                                                                                                                                                                                                                                                                                                                                                                                                                                                                                                                                                                                                                                                                                                                                                                                                                                                                                                                                                                                                                                                               |                     |  |  |  |  |  |  |  |
|--------------------|-----------------|-------------------------------------------------------------------------------------------------------------------------------------------------------------------------------------------------------------------------------------------------------------------------------------------------------------------------------------------------------------------------------------------------------------------------------------------------------------------------------------------------------------------------------------------------------------------------------------------------------------------------------------------------------------------------------------------------------------------------------------------------------------------------------------------------------------------------------------------------------------------------------------------------------------------------------------------------------------------------------------------------------------------------------------------------------------------------------------------------------------------------------------------------------------------------------------------------------------------------------------------------------------------------------------------------------------------------------------------------------------------------------------------------------------------------------------------------------------------------------------------------------------------------------------------------------------------------------------------------------------------------------------------------------------------------------------------------------------------------------------------------------------------------------------------------------------------------------------------------------------------------------------------------------------------------------------------------------------------------------------------------------------------------------------------------------------------------------------------------------------------------------|---------------------|--|--|--|--|--|--|--|
| -                  | 10 31           | 1 4 7 1                                                                                                                                                                                                                                                                                                                                                                                                                                                                                                                                                                                                                                                                                                                                                                                                                                                                                                                                                                                                                                                                                                                                                                                                                                                                                                                                                                                                                                                                                                                                                                                                                                                                                                                                                                                                                                                                                                                                                                                                                                                                                                                       | 9 10                |  |  |  |  |  |  |  |
| A 12 12 11         | 10 10 16 17     | 18 14 20 21                                                                                                                                                                                                                                                                                                                                                                                                                                                                                                                                                                                                                                                                                                                                                                                                                                                                                                                                                                                                                                                                                                                                                                                                                                                                                                                                                                                                                                                                                                                                                                                                                                                                                                                                                                                                                                                                                                                                                                                                                                                                                                                   | 22 22 24 21 2.6     |  |  |  |  |  |  |  |
| 5 7 70 7           | 21 91 21 32     | 24 26 26 27                                                                                                                                                                                                                                                                                                                                                                                                                                                                                                                                                                                                                                                                                                                                                                                                                                                                                                                                                                                                                                                                                                                                                                                                                                                                                                                                                                                                                                                                                                                                                                                                                                                                                                                                                                                                                                                                                                                                                                                                                                                                                                                   | 74 Jg 40 41 22      |  |  |  |  |  |  |  |
| 2 37 00 01         | 35 47 48 49     | 10 31 29 57                                                                                                                                                                                                                                                                                                                                                                                                                                                                                                                                                                                                                                                                                                                                                                                                                                                                                                                                                                                                                                                                                                                                                                                                                                                                                                                                                                                                                                                                                                                                                                                                                                                                                                                                                                                                                                                                                                                                                                                                                                                                                                                   | 14 11 15 17 11      |  |  |  |  |  |  |  |
| le 19 60 60        | 61 61 68 61     | 26 47 41 41                                                                                                                                                                                                                                                                                                                                                                                                                                                                                                                                                                                                                                                                                                                                                                                                                                                                                                                                                                                                                                                                                                                                                                                                                                                                                                                                                                                                                                                                                                                                                                                                                                                                                                                                                                                                                                                                                                                                                                                                                                                                                                                   | 70 71 70 77 74      |  |  |  |  |  |  |  |
| 77 76 17           | 78 79 20 21     | 12 17 14 11                                                                                                                                                                                                                                                                                                                                                                                                                                                                                                                                                                                                                                                                                                                                                                                                                                                                                                                                                                                                                                                                                                                                                                                                                                                                                                                                                                                                                                                                                                                                                                                                                                                                                                                                                                                                                                                                                                                                                                                                                                                                                                                   | 16 37 28 14 Je      |  |  |  |  |  |  |  |
| 41 42 91           | 10 11 10 17     | 11 11 14 11                                                                                                                                                                                                                                                                                                                                                                                                                                                                                                                                                                                                                                                                                                                                                                                                                                                                                                                                                                                                                                                                                                                                                                                                                                                                                                                                                                                                                                                                                                                                                                                                                                                                                                                                                                                                                                                                                                                                                                                                                                                                                                                   | 117 MI 101 106      |  |  |  |  |  |  |  |
| to any and any     | 114 117         | 114 115 116 119                                                                                                                                                                                                                                                                                                                                                                                                                                                                                                                                                                                                                                                                                                                                                                                                                                                                                                                                                                                                                                                                                                                                                                                                                                                                                                                                                                                                                                                                                                                                                                                                                                                                                                                                                                                                                                                                                                                                                                                                                                                                                                               | A /11 /24           |  |  |  |  |  |  |  |
| X 3 171 104 111    | 192 194         | 17. 11 11. 11                                                                                                                                                                                                                                                                                                                                                                                                                                                                                                                                                                                                                                                                                                                                                                                                                                                                                                                                                                                                                                                                                                                                                                                                                                                                                                                                                                                                                                                                                                                                                                                                                                                                                                                                                                                                                                                                                                                                                                                                                                                                                                                 | 124 197 770         |  |  |  |  |  |  |  |
| × 10 111 . 100 100 | 1               | 146 147 140 144                                                                                                                                                                                                                                                                                                                                                                                                                                                                                                                                                                                                                                                                                                                                                                                                                                                                                                                                                                                                                                                                                                                                                                                                                                                                                                                                                                                                                                                                                                                                                                                                                                                                                                                                                                                                                                                                                                                                                                                                                                                                                                               | 210 111 112 113 113 |  |  |  |  |  |  |  |
| 111 115 117        | 100 109 169 160 | 164 165 164 165                                                                                                                                                                                                                                                                                                                                                                                                                                                                                                                                                                                                                                                                                                                                                                                                                                                                                                                                                                                                                                                                                                                                                                                                                                                                                                                                                                                                                                                                                                                                                                                                                                                                                                                                                                                                                                                                                                                                                                                                                                                                                                               | 142 mg 140 mg 170 2 |  |  |  |  |  |  |  |
| 11 110 110         | 174 75 176 17   | 110 121                                                                                                                                                                                                                                                                                                                                                                                                                                                                                                                                                                                                                                                                                                                                                                                                                                                                                                                                                                                                                                                                                                                                                                                                                                                                                                                                                                                                                                                                                                                                                                                                                                                                                                                                                                                                                                                                                                                                                                                                                                                                                                                       | 10 11 14 11 126     |  |  |  |  |  |  |  |
| 19 100 49          | 112 11 112 113  | 119 119                                                                                                                                                                                                                                                                                                                                                                                                                                                                                                                                                                                                                                                                                                                                                                                                                                                                                                                                                                                                                                                                                                                                                                                                                                                                                                                                                                                                                                                                                                                                                                                                                                                                                                                                                                                                                                                                                                                                                                                                                                                                                                                       | 198 849 200 208 202 |  |  |  |  |  |  |  |
| 3.8 . 24 35        | 24 21 24 24     | And and and and a state of the | 24 216 219 219 119  |  |  |  |  |  |  |  |
| 249 210 71         | 228 228 24 216  | 116 119 119 129                                                                                                                                                                                                                                                                                                                                                                                                                                                                                                                                                                                                                                                                                                                                                                                                                                                                                                                                                                                                                                                                                                                                                                                                                                                                                                                                                                                                                                                                                                                                                                                                                                                                                                                                                                                                                                                                                                                                                                                                                                                                                                               | 217 219 212 218 214 |  |  |  |  |  |  |  |
| 215 216 219        | 140 748         | 212 248 248 216                                                                                                                                                                                                                                                                                                                                                                                                                                                                                                                                                                                                                                                                                                                                                                                                                                                                                                                                                                                                                                                                                                                                                                                                                                                                                                                                                                                                                                                                                                                                                                                                                                                                                                                                                                                                                                                                                                                                                                                                                                                                                                               | 2.4 149 200         |  |  |  |  |  |  |  |
| 202 204 19         | 29 29           | 2.3 1 2.9 14 24                                                                                                                                                                                                                                                                                                                                                                                                                                                                                                                                                                                                                                                                                                                                                                                                                                                                                                                                                                                                                                                                                                                                                                                                                                                                                                                                                                                                                                                                                                                                                                                                                                                                                                                                                                                                                                                                                                                                                                                                                                                                                                               | 160 160 264         |  |  |  |  |  |  |  |
|                    | 247 24 249 270  | 911 972 973 974                                                                                                                                                                                                                                                                                                                                                                                                                                                                                                                                                                                                                                                                                                                                                                                                                                                                                                                                                                                                                                                                                                                                                                                                                                                                                                                                                                                                                                                                                                                                                                                                                                                                                                                                                                                                                                                                                                                                                                                                                                                                                                               | 375 374             |  |  |  |  |  |  |  |
| 73465° WAN         |                 |                                                                                                                                                                                                                                                                                                                                                                                                                                                                                                                                                                                                                                                                                                                                                                                                                                                                                                                                                                                                                                                                                                                                                                                                                                                                                                                                                                                                                                                                                                                                                                                                                                                                                                                                                                                                                                                                                                                                                                                                                                                                                                                               |                     |  |  |  |  |  |  |  |

### **CITY APPROVES NEW MASTER PLAN**

**Moore Square Park** 

#### **Moore Square Park**

220 ft Disclaimer Maps makes every effort to produce and publish the most current and accurate information possible. However, the maps are produced for information purposes, and are **NOT** surveys. No warranties, expressed or implied ,are provided for the data therein, its use,or its interpretation.