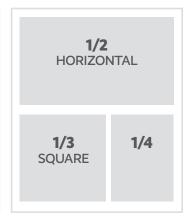

FILE TYPE: High-resolution (300 dpi) Adobe Acrobat

PDF/X-1a or higher

**COLOR:** CMYK only (no spot colors); to ensure true and accurate color when printing, please supply a

SWOP-approved color proof

| Ad Size               | Width x Depth   |
|-----------------------|-----------------|
| Full Page (Bleed)     | 9.25"x 11"      |
| Full Page (Non-Bleed) | 8.25" x 10"     |
| 1/2 Page Vertical     | 3.625" x 9.625" |
| 1/2 Page Horizontal   | 7.625" x 4.75"  |
| 1/2 Page Island       | 5" x 7.5"       |
| 1/3 Page Vertical     | 2.375" x 9.625" |
| 1/3 Page Square       | 5" x 4.75"      |
| 1/4 Page              | 3.625" x 4.75"  |