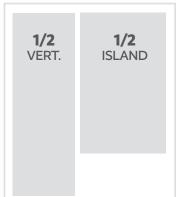

FILE TYPE: High-resolution (300 dpi) Adobe Acrobat

PDF/X-1a or higher

**COLOR:** CMYK only (no spot colors); to ensure true and accurate color when printing, please supply a

SWOP-approved color proof

| Ad Size               | Width x Depth   |
|-----------------------|-----------------|
| Full Page (Bleed)     | 9.25"x 11"      |
| Full Page (Non-Bleed) | 8.25" x 10"     |
| 1/2 Page Vertical     | 3.625" x 9.625" |
| 1/2 Page Horizontal   | 7.625" x 4.75"  |
| 1/2 Page Island       | 5" x 7.5"       |
| 1/3 Page Vertical     | 2.375" x 9.625" |
| 1/3 Page Square       | 5" x 4.75"      |
| 1/4 Page              | 3.625" x 4.75"  |