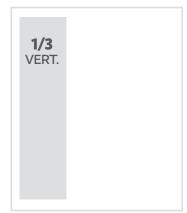

FILE TYPE: High-resolution (300 dpi) Adobe Acrobat

PDF/X-1a or higher

**COLOR:** CMYK only (no spot colors); to ensure true and accurate color when printing, please supply a

SWOP-approved color proof

| Ad Size               | Width x Depth   |
|-----------------------|-----------------|
| Full Page (Bleed)     | 9.25"x 11"      |
| Full Page (Non-Bleed) | 8.25" x 10"     |
| 1/2 Page Vertical     | 3.625" x 9.625" |
| 1/2 Page Horizontal   | 7.625" x 4.75"  |
| 1/2 Page Island       | 5" x 7.5"       |
| 1/3 Page Vertical     | 2.375" x 9.625" |
| 1/3 Page Square       | 5" x 4.75"      |
| 1/4 Page              | 3.625" x 4.75"  |