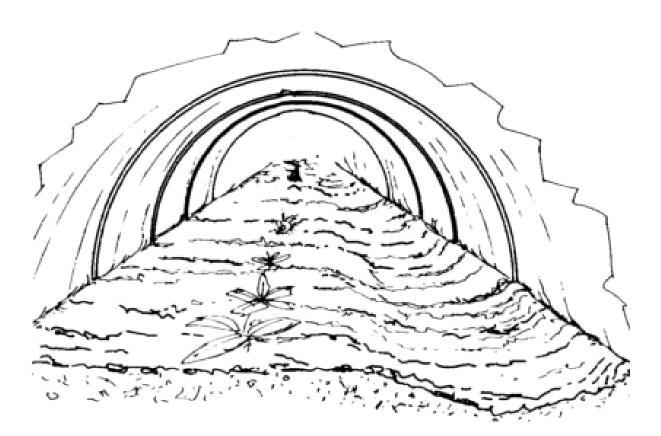

### Take a Peek!

Color the picture below that shows what it would look like if you peeked inside a row cover protecting plants from the cold weather!

Source: http://sfp.ucdavis.edu/pubs/Family\_Farm\_Series/Veg/Production/