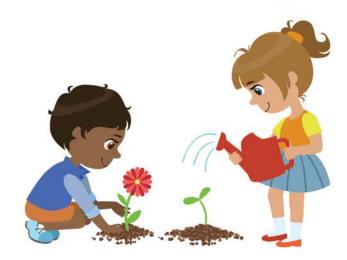

### **Plant Protection**

Color the tunnel and the plant it is protecting from the cold!

Source: http://sfp.ucdavis.edu/pubs/Family\_Farm\_Series/Veg/Production/