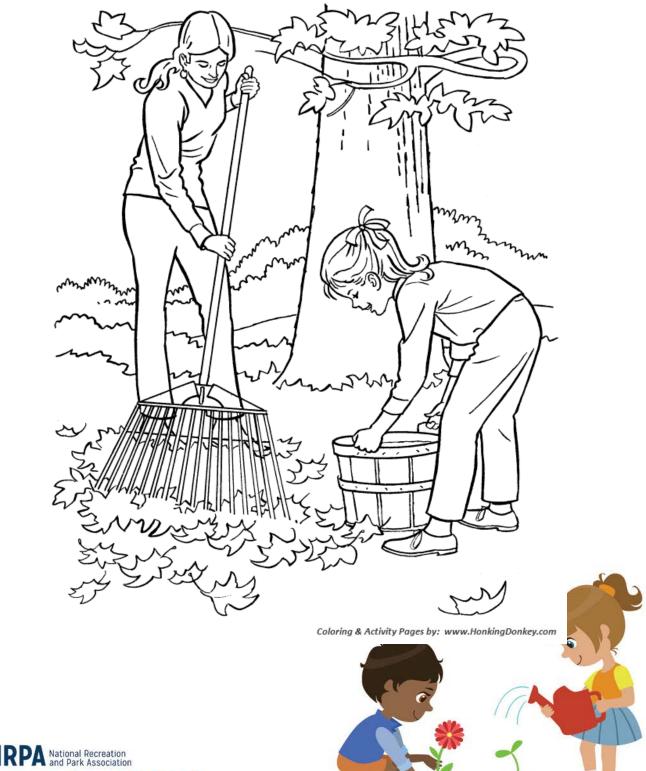

# Coloring & Activity Sheets Grades K-2

Use Leaves to Help Winterize a Garden!

NRPA National Recreation and Park Association www.nrpa.org/CommitToHealth #CommitToHealth