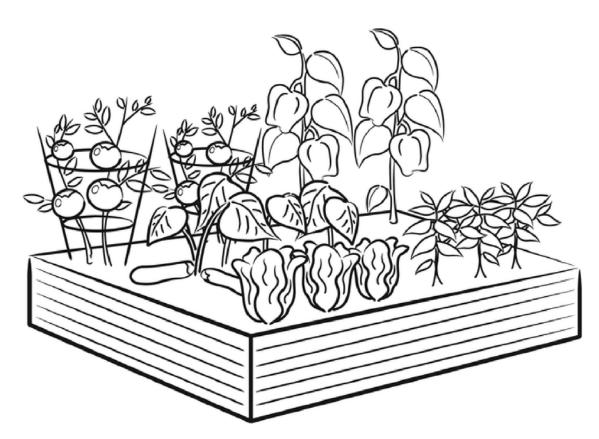

## Color & Prepare Your Garden!

Color the garden and add mulch, plant coverings, and/or tools you might use to prepare the garden for cooler temperatures. Trace the words below, then write the phrase on the next line.