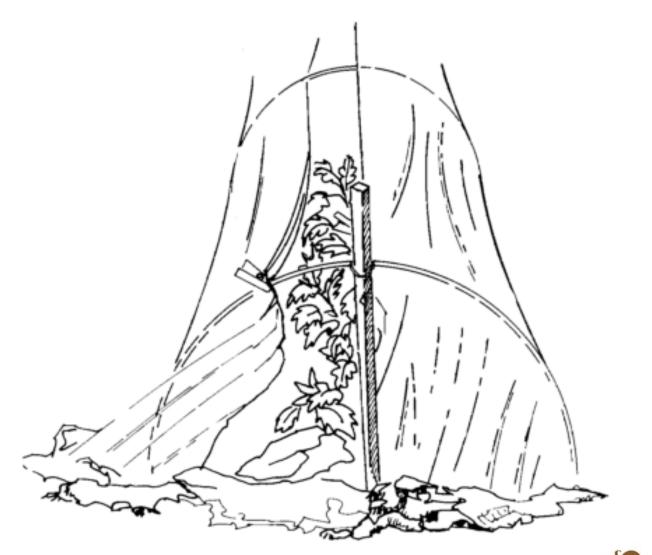

### **Plant Protection**

Color the tunnel and the plant it is protecting from the cold!

Source: http://sfp.ucdavis.edu/pubs/Family\_Farm\_Series/Veg/Production/